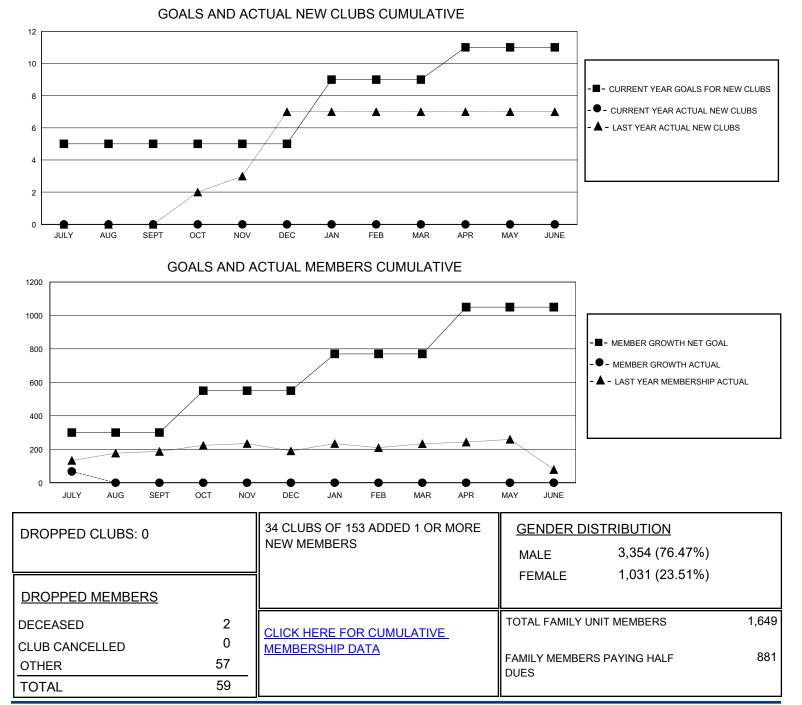

## MONTHLY MEMBERSHIP PROGRESS REPORT

District 318 A

Results as of: 7/31/2024

| GMT:                  |               |           |               |                       |                        |                         | GMT CA                                             |
|-----------------------|---------------|-----------|---------------|-----------------------|------------------------|-------------------------|----------------------------------------------------|
| Clubs                 |               |           |               | Members               |                        |                         |                                                    |
| RESULTS FOR 2024-2025 |               |           |               | RESULTS FOR 2024-2025 |                        |                         |                                                    |
| QUARTER               | NEW CLUB GOAL | NEW CLUBS | DROPPED CLUBS | QUARTER MEM           | BER GROWTH NET<br>GOAL | MEMBER GROWTH<br>ACTUAL | DROPPED<br>MEMBERS ACTUAL<br>(including transfers) |
| JULY/AUG/SEPT         | 5             | 0         | 0             | JULY/AUG/SEPT         | 300                    | 131                     | 59                                                 |
| OCT/NOV/DEC           | 0             | 0         | 0             | OCT/NOV/DEC           | 250                    | 0                       | 0                                                  |
| JAN/FEB/MAR           | 4             | 0         | 0             | JAN/FEB/MAR           | 220                    | 0                       | 0                                                  |
| APR/MAY/JUNE          | 2             | 0         | 0             | APR/MAY/JUNE          | 280                    | 0                       | 0                                                  |